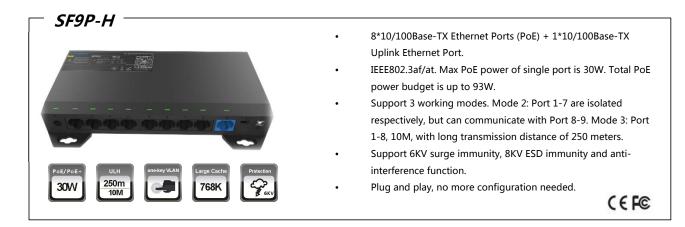

### **OVERVIEW-**

SF9P-H, 9-Port 10/100M Unmanaged PoE Switch, provides 8\*10/100Base-TX Ethernet Ports (PoE) + 1\*10/100Base-TX Uplink Ethernet Port. The Max PoE power of single port is 30W, the total PoE budget is up to 93W. The UTEPO SF9P-L supports 3 working modes (Mode 2: Port 1-7 are isolated respectively, but can communicate with Port 8-9. Mode 3: Port 1-8, 10M, with long transmission distance of 250 meters.) And it is widely used in security video monitoring and network engineering etc.

# SPECIFICATION -

| Model                   | SF9P-H                                                                                                                                                                                                  |
|-------------------------|---------------------------------------------------------------------------------------------------------------------------------------------------------------------------------------------------------|
| Downlink Port           | 8*10/100Base-TX Ethernet Ports (PoE)                                                                                                                                                                    |
| Uplink Port             | 1*10/100Base-T Ethernet Port                                                                                                                                                                            |
| Network Standard        | IEEE802.3, IEEE802.3u, IEEE802.3X, IEEE802.3af/at                                                                                                                                                       |
| Switch Fabric           | 1.8Gbps                                                                                                                                                                                                 |
| Packet Forwarding Rate  | 1.34Mpps                                                                                                                                                                                                |
| Interface Buffer        | 768Kbits                                                                                                                                                                                                |
| MAC Address             | 2К                                                                                                                                                                                                      |
| Working Mode            | Mode 1: All port can be communicated freely.<br>Mode 2: Port 1-7 are isolated respectively, but can communicate with Port 8-9.<br>Mode 3: Port 1-8, 10M, with long transmission distance of 250 meters. |
| PoE Standard            | 802.3af/at(PSE)                                                                                                                                                                                         |
| PoE Power PinAssignment | 1/2(+), 3/6(-)                                                                                                                                                                                          |
| PoE Power Output        | PoE power output for single port $\leq$ 30W (52V DC); Total PoE power budget $\leq$ 93W                                                                                                                 |
| Surge Immunity          | 6KV, IEC61000-4-5                                                                                                                                                                                       |
| ESD Immunity            | Contact discharge 6KV, air discharge 8KV. IEC61000-4-2                                                                                                                                                  |
| Input Power             | DC 52V1.8A, 96W External power adaptor                                                                                                                                                                  |
| Power Consumption       | <3W                                                                                                                                                                                                     |
| Operating Temperature   | 0°C~40°C                                                                                                                                                                                                |
| Storage Temperature     | -40°C~85°C                                                                                                                                                                                              |
| Operating Humidity      | 5%-95% (Non-condensing)                                                                                                                                                                                 |
| Dimension (L*W*H)       | ≤ 180*104 *28mm(L*W*H)                                                                                                                                                                                  |
| Weight                  | <300g                                                                                                                                                                                                   |
| Certification           | CE, FCC, RoHS                                                                                                                                                                                           |