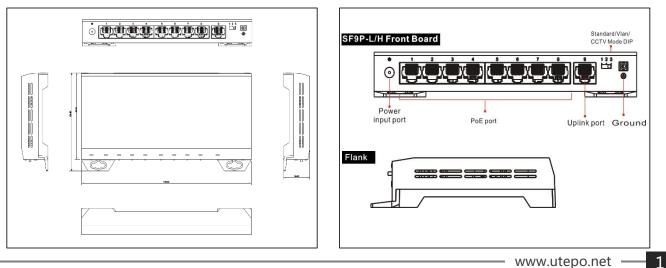

# 9-Port 10/100Mbps Switch with 8-Port PoE (93W)

802.3af/at, Max 93W PoE power budget, 6KV Anti-surge



Datasheet VER1.0



### **OVERVIEW-**

SF9P-H, 9-Port 10/100M Unmanaged PoE Switch, provides 8\*10/100Base-TX Ethernet Ports (PoE) + 1\*10/100Base-TX Uplink Ethernet Port. The Max PoE power of single port is 30W, the total PoE budget is up to 93W. The UTEPO SF9P-L supports 3 working modes (Mode 2: Port 1-7 are isolated respectively, but can communicate with Port 8-9. Mode 3: Port 1-8, 10M, with long transmission distance of 250 meters.) And it is widely used in security video monitoring and network engineering etc.

## **APPLICATION**



#### DIMENSION



PORT DETAILS

# SPECIFICATION -

| Model                   | SF9P-H                                                                                                                                                                                                  |
|-------------------------|---------------------------------------------------------------------------------------------------------------------------------------------------------------------------------------------------------|
| Downlink Port           | 8*10/100Base-TX Ethernet Ports (PoE)                                                                                                                                                                    |
| Uplink Port             | 1*10/100Base-T Ethernet Port