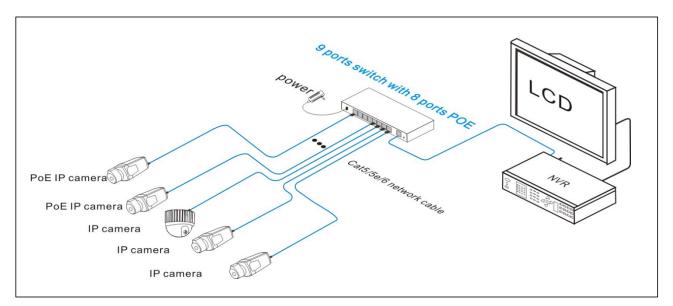

# 9-Port 10/100Mbps Switch with 8-Port PoE (93W)

802.3af/at, Max 93W PoE power budget, 6KV Anti-surge



Datasheet VER1.0



### **OVERVIEW-**

SF9P-H, 9-Port 10/100M Unmanaged PoE Switch, provides 8\*10/100Base-TX Ethernet Ports (PoE) + 1\*10/100Base-TX Uplink Ethernet Port. The Max PoE power of single port is 30W, the total PoE budget is up to 93W. The UTEPO SF9P-L supports 3 working modes (Mode 2: Port 1-7 are isolated respectively, but can communicate with Port 8-9. Mode 3: Port 1-8, 10M, with long transmission distance of 250 meters.) And it is widely used in security video monitoring and network engineering etc.

## **APPLICATION**



#### DIMENSION



PORT DETAILS

# SPECIFICATION -

| Model                   | SF9P-H                                                                                                                                                                                                  |
|-------------------------|---------------------------------------------------------------------------------------------------------------------------------------------------------------------------------------------------------|
| Downlink Port           | 8*10/100Base-TX Ethernet Ports (PoE)                                                                                                                                                                    |
| Uplink Port             | 1*10/100Base-T Ethernet Port